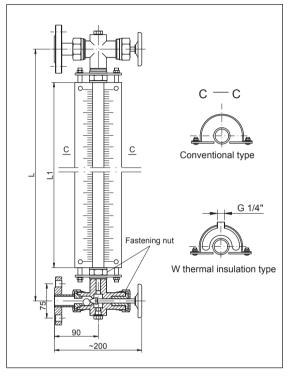

#### **Summary**

HG5 ordinary glass tube level meter is mainly suitable for indicating directly the level height of media in various vessels, such as jar, tower, trough, tank etc.It's featured with simple structure and convenient service. There are safety steel balls installed in the upper and lower valve of the instrument, when the glass breaks accidently, the steel balls under the pressure in the vessel will automatically seal to stop the liquid flowing out.

## **Type selection chart**

| HG5-                                                                                                                                                                                                                                                                                                                                                                                                                                                                                                                                                                                                                                                                                                                                                                                                                                                                                                                                                                                                                                                                                                                                                                                                                                                                                                                                                                                                                                                                                                                                                                                                                                                                                                                                                                                                                                                                                                                                                                                                                                                                                                                           | Ordi | inary ( | glass t | ube I |       |                    |                    |        |                         |                        |  |  |
|--------------------------------------------------------------------------------------------------------------------------------------------------------------------------------------------------------------------------------------------------------------------------------------------------------------------------------------------------------------------------------------------------------------------------------------------------------------------------------------------------------------------------------------------------------------------------------------------------------------------------------------------------------------------------------------------------------------------------------------------------------------------------------------------------------------------------------------------------------------------------------------------------------------------------------------------------------------------------------------------------------------------------------------------------------------------------------------------------------------------------------------------------------------------------------------------------------------------------------------------------------------------------------------------------------------------------------------------------------------------------------------------------------------------------------------------------------------------------------------------------------------------------------------------------------------------------------------------------------------------------------------------------------------------------------------------------------------------------------------------------------------------------------------------------------------------------------------------------------------------------------------------------------------------------------------------------------------------------------------------------------------------------------------------------------------------------------------------------------------------------------|------|---------|---------|-------|-------|--------------------|--------------------|--------|-------------------------|------------------------|--|--|
| 1 Da                                                                                                                                                                                                                                                                                                                                                                                                                                                                                                                                                                                                                                                                                                                                                                                                                                                                                                                                                                                                                                                                                                                                                                                                                                                                                                                                                                                                                                                                                                                                                                                                                                                                                                                                                                                                                                                                                                                                                                                                                                                                                                                           | I    | Car     | rbon st | eel   |       |                    |                    |        |                         |                        |  |  |
|                                                                                                                                                                                                                                                                                                                                                                                                                                                                                                                                                                                                                                                                                                                                                                                                                                                                                                                                                                                                                                                                                                                                                                                                                                                                                                                                                                                                                                                                                                                                                                                                                                                                                                                                                                                                                                                                                                                                                                                                                                                                                                                                | II   | Sta     | inless  | stee  | 1:304 | Main body material |                    |        |                         |                        |  |  |
|                                                                                                                                                                                                                                                                                                                                                                                                                                                                                                                                                                                                                                                                                                                                                                                                                                                                                                                                                                                                                                                                                                                                                                                                                                                                                                                                                                                                                                                                                                                                                                                                                                                                                                                                                                                                                                                                                                                                                                                                                                                                                                                                | III  | Sta     | inless  | stee  | 1:316 |                    |                    |        |                         |                        |  |  |
| 60 H 100 H 1 |      | _       | 06      | Fla   | nge   | non                | ninal <sub>l</sub> |        |                         |                        |  |  |
| 80 Marian                                                                                                                                                                                                                                                                                                                                                                                                                                                                                                                                                                                                                                                                                                                                                                                                                                                                                                                                                                                                                                                                                                                                                                                                                                                                                                                                                                                                                                                                                                                                                                                                                                                                                                                                                                                                                                                                                                                                                                                                                                                                                                                      |      |         | 10      | Fla   | nge   | non                | ninal <sub>l</sub> | pressi | ire 1.0MPa              | Rated pressure         |  |  |
|                                                                                                                                                                                                                                                                                                                                                                                                                                                                                                                                                                                                                                                                                                                                                                                                                                                                                                                                                                                                                                                                                                                                                                                                                                                                                                                                                                                                                                                                                                                                                                                                                                                                                                                                                                                                                                                                                                                                                                                                                                                                                                                                |      |         | 16      | Fla   | nge   | non                | ninal <sub>l</sub> | pressi | re 1.6MPa               |                        |  |  |
| en en de constituent  |      |         |         | _     | 2     | 20                 | Flan               | ige bo | re DN20 or 3/4"         |                        |  |  |
| 200                                                                                                                                                                                                                                                                                                                                                                                                                                                                                                                                                                                                                                                                                                                                                                                                                                                                                                                                                                                                                                                                                                                                                                                                                                                                                                                                                                                                                                                                                                                                                                                                                                                                                                                                                                                                                                                                                                                                                                                                                                                                                                                            |      |         |         |       | 2     | 25                 | Flan               | ige bo | re DN25 or 1"           | Process connection     |  |  |
|                                                                                                                                                                                                                                                                                                                                                                                                                                                                                                                                                                                                                                                                                                                                                                                                                                                                                                                                                                                                                                                                                                                                                                                                                                                                                                                                                                                                                                                                                                                                                                                                                                                                                                                                                                                                                                                                                                                                                                                                                                                                                                                                |      |         |         |       | 5     | 50                 | Flan               | ige bo | re DN50 or 2"           |                        |  |  |
| muntumuni<br>muntumuni<br>muntumuni<br>enelegisessi susekuuse                                                                                                                                                                                                                                                                                                                                                                                                                                                                                                                                                                                                                                                                                                                                                                                                                                                                                                                                                                                                                                                                                                                                                                                                                                                                                                                                                                                                                                                                                                                                                                                                                                                                                                                                                                                                                                                                                                                                                                                                                                                                  |      |         |         |       |       |                    | FF                 | Flan   | ge sealing surface FF   |                        |  |  |
| 10-11                                                                                                                                                                                                                                                                                                                                                                                                                                                                                                                                                                                                                                                                                                                                                                                                                                                                                                                                                                                                                                                                                                                                                                                                                                                                                                                                                                                                                                                                                                                                                                                                                                                                                                                                                                                                                                                                                                                                                                                                                                                                                                                          |      |         |         |       |       |                    | RF                 | Flan   | ge sealing surface RF   | Flange sealing surface |  |  |
|                                                                                                                                                                                                                                                                                                                                                                                                                                                                                                                                                                                                                                                                                                                                                                                                                                                                                                                                                                                                                                                                                                                                                                                                                                                                                                                                                                                                                                                                                                                                                                                                                                                                                                                                                                                                                                                                                                                                                                                                                                                                                                                                |      |         |         |       |       |                    | М                  | Flan   | ge sealing surface M    |                        |  |  |
|                                                                                                                                                                                                                                                                                                                                                                                                                                                                                                                                                                                                                                                                                                                                                                                                                                                                                                                                                                                                                                                                                                                                                                                                                                                                                                                                                                                                                                                                                                                                                                                                                                                                                                                                                                                                                                                                                                                                                                                                                                                                                                                                |      |         |         |       |       |                    |                    | - 🗆    | Measuring range,unit mm | Measuring range        |  |  |
|                                                                                                                                                                                                                                                                                                                                                                                                                                                                                                                                                                                                                                                                                                                                                                                                                                                                                                                                                                                                                                                                                                                                                                                                                                                                                                                                                                                                                                                                                                                                                                                                                                                                                                                                                                                                                                                                                                                                                                                                                                                                                                                                |      |         |         |       |       |                    |                    |        | W Steam heating         | Heat tracing options   |  |  |
|                                                                                                                                                                                                                                                                                                                                                                                                                                                                                                                                                                                                                                                                                                                                                                                                                                                                                                                                                                                                                                                                                                                                                                                                                                                                                                                                                                                                                                                                                                                                                                                                                                                                                                                                                                                                                                                                                                                                                                                                                                                                                                                                |      |         |         |       |       |                    |                    |        |                         |                        |  |  |
| HG5-                                                                                                                                                                                                                                                                                                                                                                                                                                                                                                                                                                                                                                                                                                                                                                                                                                                                                                                                                                                                                                                                                                                                                                                                                                                                                                                                                                                                                                                                                                                                                                                                                                                                                                                                                                                                                                                                                                                                                                                                                                                                                                                           |      |         |         |       |       |                    |                    |        |                         |                        |  |  |