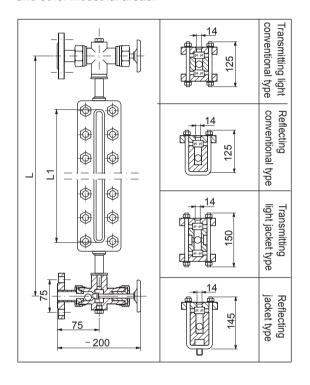

#### **Summary**

HG5 Glass plate level meter is made according to satndard HG5-1364-80. It's featured with simple structure, convenient maintenance, safety, reliability and other characteristics and widely used to measure the liquid level in petroleum, chemical industry and other industrial areas.

#### **Structure principle**

The installation flange on the upper and lower end of level meter connected with vessel to compose a communicating vessel, the actual level height in the vessel can be read directly through the glass.

Structure of level meter mainly includes transmitting light and reflecting.

There are safety steel balls installed in the upper and lower valve, when the glass plate damages accidently,the steel balls under the pressure in the vessel will automatically seal to stop the liquid flowing out.

# Type selection chart

| HG5- | Glas | ss plat |         |          |                                                        |                        |  |  |
|------|------|---------|---------|----------|--------------------------------------------------------|------------------------|--|--|
|      | А    | Plar    | ne Flar | nge      |                                                        |                        |  |  |
|      | В    | Cor     | nvex FI | lange    |                                                        |                        |  |  |
| STP  |      | Т       | Trar    | nsmittii | Danie tura                                             |                        |  |  |
|      |      | R       | Refle   | ecting   |                                                        | Basic type             |  |  |
|      |      |         |         | Non      | ninal pressure                                         | Rated working pressure |  |  |
|      |      |         |         | I        | Carbon steel                                           | Main was davial        |  |  |
|      |      |         |         | II       | 1Cr18Ni9Ti or 304SS                                    | Main material          |  |  |
|      |      |         |         | III      | Carbon steel+stainless steel(only suitable for R type) | Attachments            |  |  |
|      |      |         |         |          | □ L= mm                                                | Measuring range        |  |  |
|      |      |         |         |          |                                                        |                        |  |  |
|      |      |         |         |          |                                                        |                        |  |  |
| HG5- |      |         |         |          |                                                        |                        |  |  |